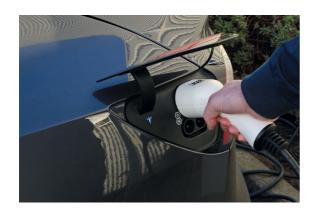

## **EV Charging Cable - Type 1 Female to Type 2 Male 32A**

A 32A single phase charging cable for use on any BEV (Battery Electric Vehicle) and PHEV (Plug-in Hybrid Electric Vehicle) that uses a Type 1 connector. Suitable for use with 220/230V home wall box chargers, but can also be used in public charge points, with a maximum power output 7.4kW. Supplied in a zip-up carry-case so that it can be kept safely and tidily in the vehicle when not in use.

## **Additional Information**

- 5m long BEV/PHEV charging cable, with Type 1 vehicle plug (female) to Type 2 charger plug (male), complete with carry bag.
- Single phase voltage up to 220/230V AC, for charging at up to 7.4kW.
- Tested to 2,500V DC. Operating temperature: -30C to +50C. Connectors made from durable polycarbonate with copper alloy contacts.
- Applications include: Citroën C-Zero, Ford Focus Electric, Kia Soul EV, Mitsubishi I-MIEV, Mitsubishi Outlander PHEV, Nissan e-NV200 Combi, Nissan Leaf 2012 – 2017, Peugeot iOn, Renault Fluence, Toyota Prius, Vauxhall Ampera.
- IP55 rated, IEC, UL, TUV, CE & UKCA compliant. 10m length charging cable also available, please see Part No. 8627.