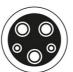

le when not in use.



## **Additional Information**

- 5m long BEV/PHEV charging cable, with Type 1 vehicle plug (female) to Type 2 charger plug (male), complete with carry bag.
- Single phase voltage up to 220/230V AC, for charging at up to 7.4kW.
- Tested to 2,500V DC. Operating temperature: -30C to +50C. Connectors made from durable polycarbonate with copper alloy contacts.
- Applications include: Citroën C-Zero, Ford Focus Electric, Kia Soul EV, Mitsubishi I-MIEV, Mitsubishi Outlander PHEV, Nissan e-NV200 Combi, Nissan Leaf 2012 – 2017, Peugeot iOn, Renault Fluence, Toyota Prius, Vauxhall Ampera.
- IP55 rated, IEC, UL, TUV, CE & UKCA compliant. 10m length charging cable also available, please see Part No. 8627.

http://lasertools.co.uk/product/8626



## Type 1 Female to Type 2 Male